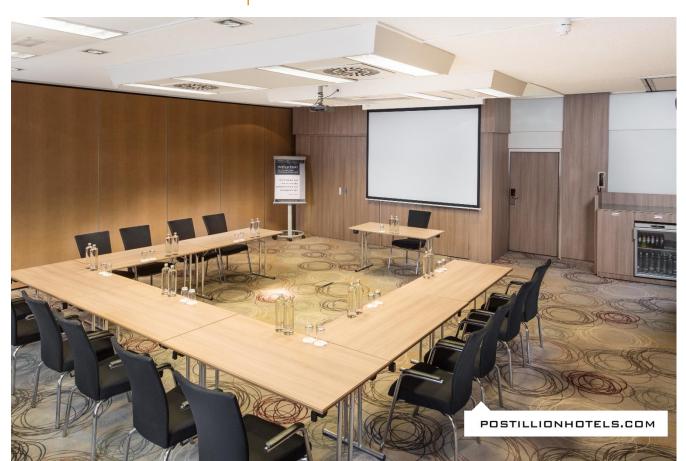

#### **FACTS** POSTILLION HOTEL ARNHEM

12

Meeting rooms

Capacity up to 300 persons

83 Hotel rooms

Full Service Concept

Concentration increasing Brainfood

#### POSTILLION HOTEL ARNHEM

- ✓ 12 meeting rooms
- ✓ Natural daylight in meeting rooms
- ✓ Build in screen and projector
- ✓ Main meeting room is over 300m2
- √ 3 meter ceiling height
- ✓ Also suitable for training purposes
- ✓ Private parking with 300 free parking places