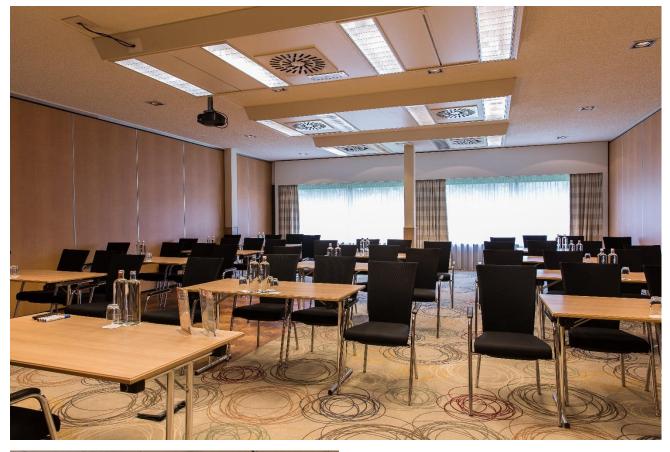

#### **FACTS** POSTILLION HOTEL ARNHEM

12

Meeting rooms

Capacity up to 300 persons

83 Hotel rooms

Full Service Concept

Concentration increasing Brainfood

#### POSTILLION HOTEL ARNHEM

- ✓ 12 meeting rooms
- ✓ Natural daylight in meeting rooms
- ✓ Build in screen and projector
- ✓ Main meeting room is over 300m2
- √ 3 meter ceiling height
- ✓ Also suitable for training purposes
- ✓ Private parking with 300 free parking places