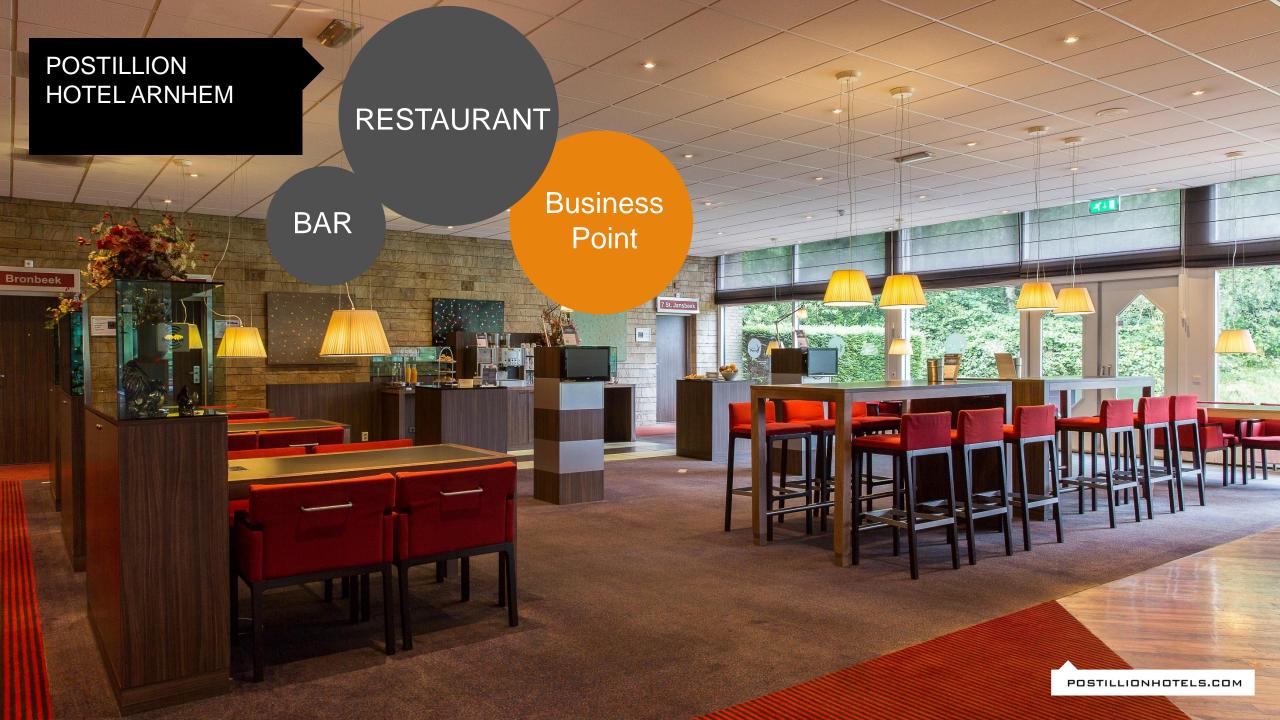

#### **POSTILLION HOTEL ARNHEM**

- √ 83 hotel rooms
- √ 3 star classification
- ✓ Bar
- ✓ Restaurant
- ✓ Business point
- ✓ Private parking with 300 free parking places