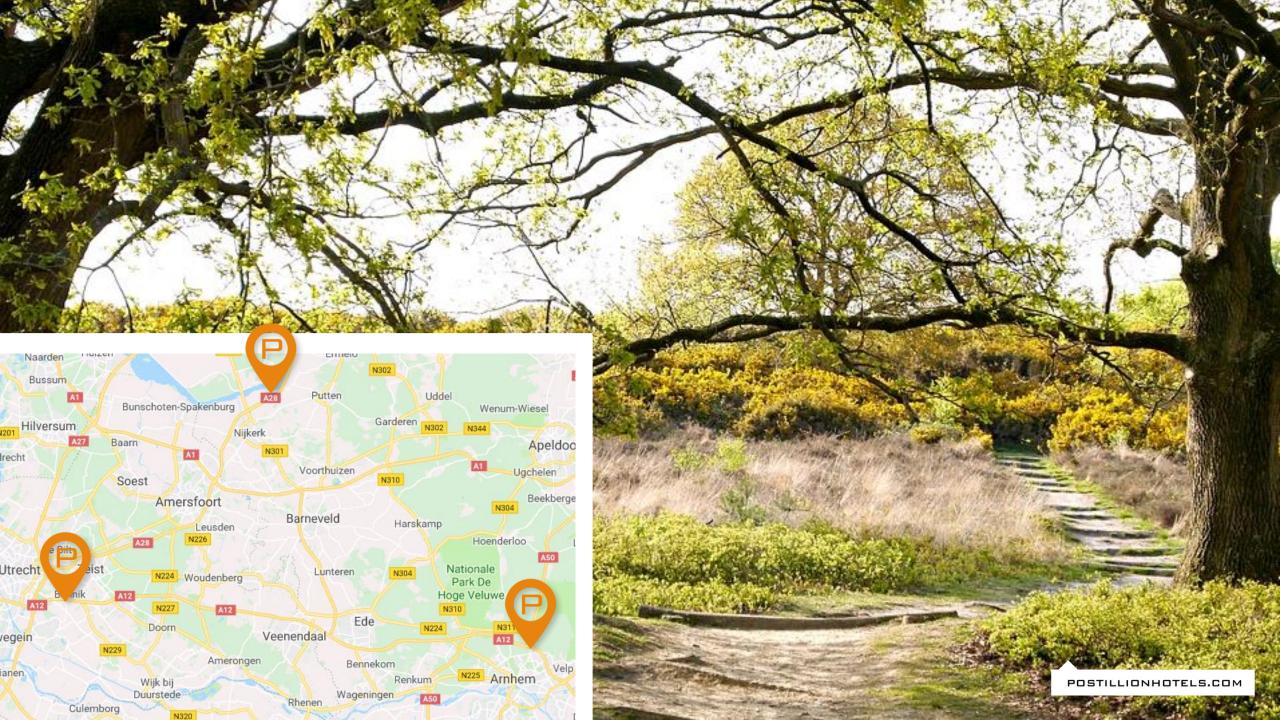

#### NATURE LOVERS

Veluwezoom is characterised by forests, heaths, drifting sands, country estates and a rich variety of natural beauty. Visit the most scenic part of the Netherlands for a lovely day in nature!

Situated to the east of Arnhem in the scenic area between IJsselvallei and Veluwe, the towns of Rheden, Renkum, Rozendaal and Brummen have a great deal to offer. Veluwezoom National Park is 48 km2 of unspoilt nature where you can enjoy the large forests and heaths to your heart's content - an ideal place for walking and cycling.