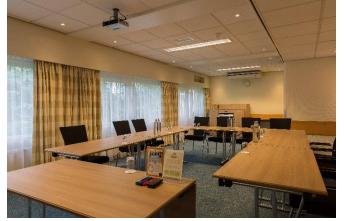

#### **FACTS** POSTILLION HOTEL ARNHEM

12

Meeting rooms

Capacity up to 300 persons

83 Hotel rooms

Full Service Concept

Concentration increasing Brainfood

#### POSTILLION HOTEL ARNHEM

- ✓ 12 meeting rooms
- ✓ Natural daylight in meeting rooms
- ✓ Build in screen and projector
- ✓ Main meeting room is over 300m2
- √ 3 meter ceiling height
- ✓ Also suitable for training purposes
- ✓ Private parking with 300 free parking places