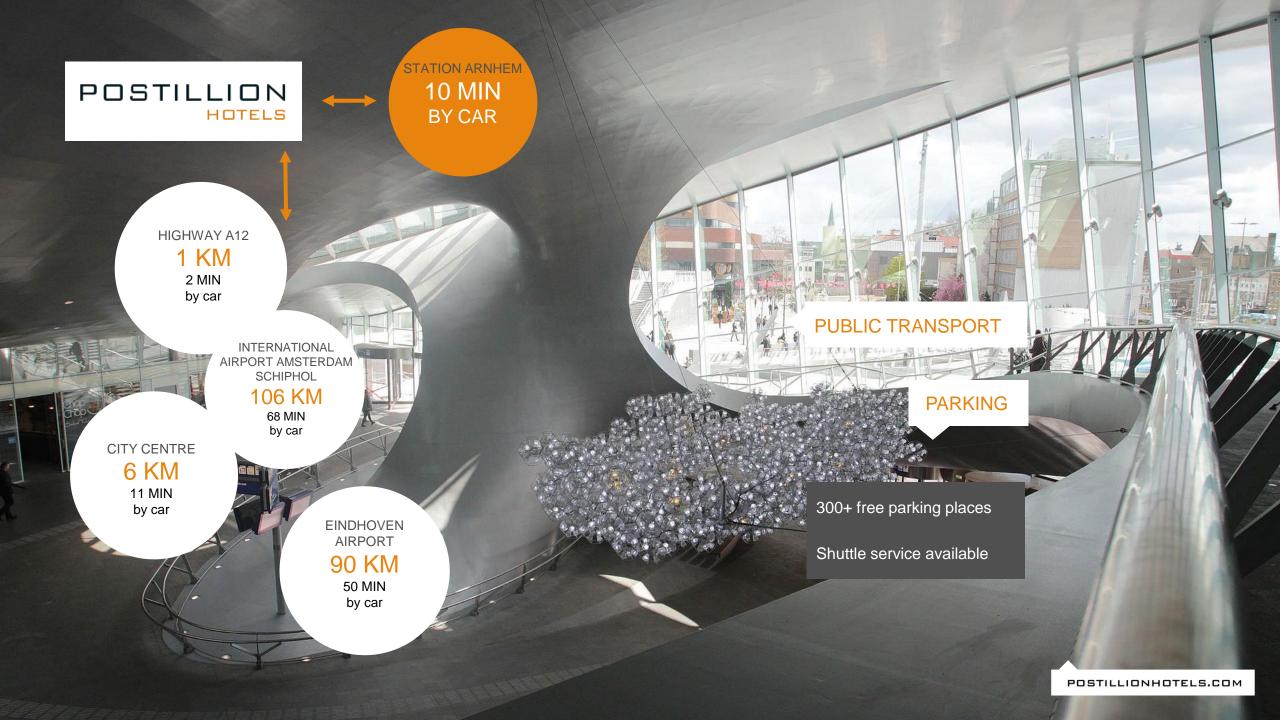

#### POSTILLION HOTEL ARNHEM Europaweg 25 6816 SL Arnhem, The Netherlands

POSTILLION ARNHEM

ARNHEM CENTRAL STATION

5,8 KM

10 MIN

12 MIN

POSTILLION ARNHEM

INTERNATIONAL AIRPORT AMSTERDAM SCHIPHOL

106 KM

**68 MIN** 

93 MIN

POSTILLION ARNHEM

ARNHEM CITY CENTRE

6 KM

11 MIN

12 MIN