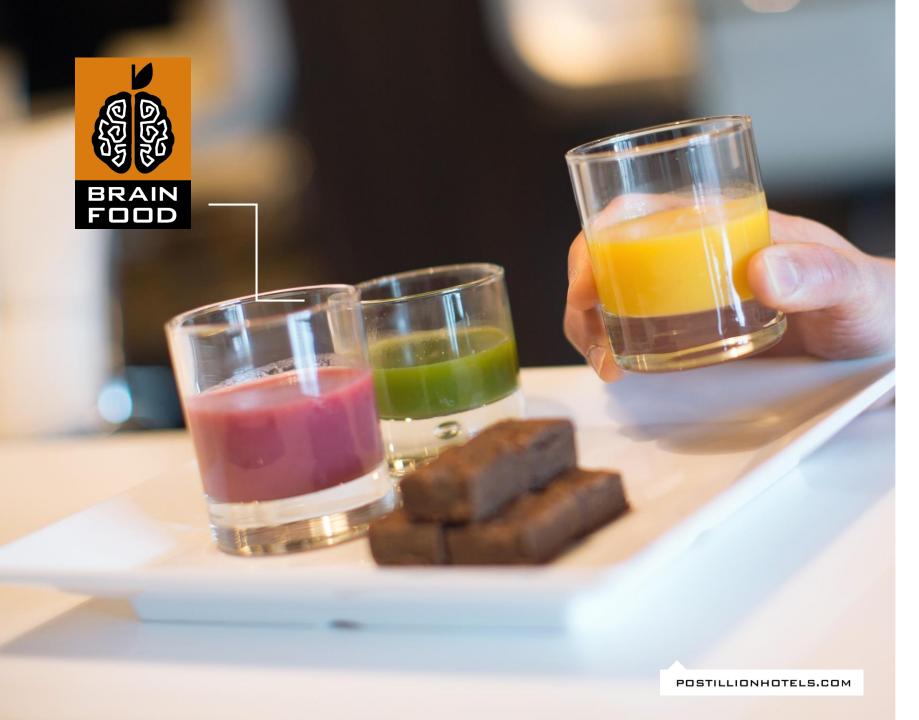

### MEETINGS GET BETTER WITH THE RIGHT NUTRITION

Healthy food served at carefully chosen times ensures that business meeting participants stay more focused. Fats and sugars play a key role in this. For example, 'fast sugars' provide an energy boost, but are very short lived and are followed by a marked decrease in energy. 'Slow sugars' ensure the balanced uptake and release of energy which keeps you energized.

When it comes to nutrition, Postillion Hotels approaches people at business meetings as professional athletes. We are the first in the Netherlands to introduce the Brainfood concept which enables participants to perform to the best of their abilities!

- Improves concentration
- Is full of healthy nutrients
- Reduces the after meal dip
- Keeps you energized

Feeling distracted after an hour or two during a meeting? Why is that? Set out two curves in time... 'The concentration curve', which decreases during a meeting. And 'the importance of the agenda items', whichremains the same. We call the increasing difference 'the gap'. The larger the gap, the more difficult the process: decision-making takes longer; subjects do not get the attention they deserve; inspiration decreases; distractions become bigger or in the worst case: energie levels diminish.